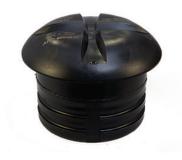

# SENSIT PARKING SENSORS

SENSIT in-ground parking sensors with infrared and magnetic technology detect in real-time whether or not a parking bay is occupied. The robust and weatherproof sensors are mounted in the surface of individual parking bays. Additionally, the build-in battery ensures an unmatched sensor lifetime. Using a LPWA network, SENSIT sends parking data to the cloud server (SENSIT Interface Software) fast and efficiently.

#### **SENSIT IR**

In-ground parking sensor with dual detection technology (infrared and magnetic) for high accuracy.