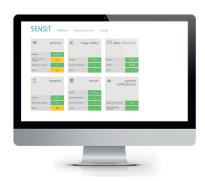

# SENSIT INTERFACE SOFTWARE

The SENSIT Interface Software (SIS) collects, filters and evaluates all sensor data. This cloud server provides a user-friendly overview of the system and allows for easy network segmentation, calibration and sensor configuration. The well documented SIS API enables easy integration with parking guidance systems, parking enforcement software and smartphone apps. The SIS forms the basis for additional services and functions such as data analysis, planning and management of e.g. e-loading, truck and disabled parking bays.