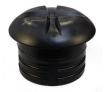

#### **SENSIT FLUSH MOUNT**

Parking sensor for flush mount installation with the road surface, making it resistant to snow ploughs.