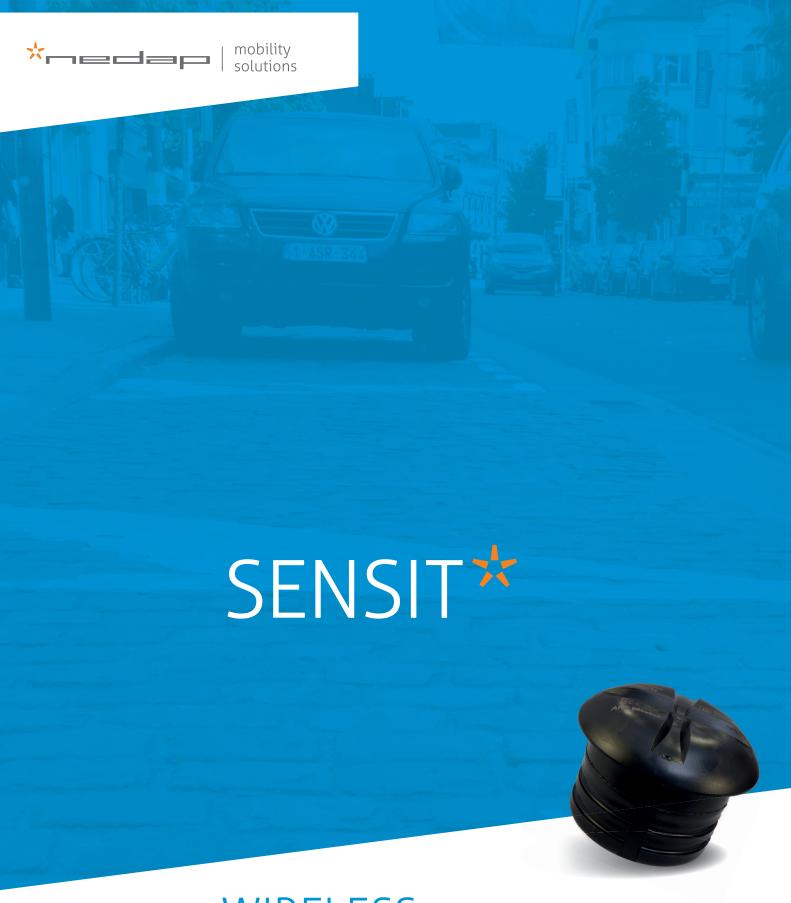

# **HOW IT WORKS**

PARKING SENSOR **RELAY NODE** 

**DATA COLLECTOR** 

CLOUD BASED SERVER THIRD PARTY REPORTING, GUIDANCE AND ALERTING SYSTEMS